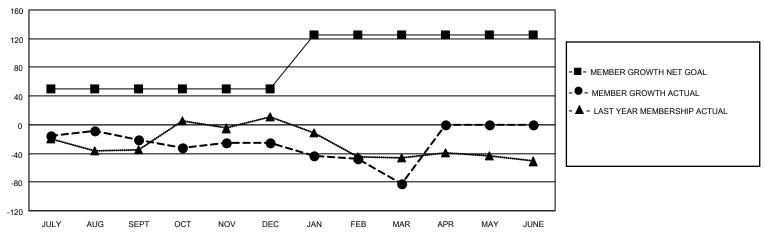

## GOALS AND ACTUAL MEMBERS CUMULATIVE

| DROPPED CLUBS: 0 |     | 18 CLUBS OF 41 ADDED 1 OR<br>MORE NEW MEMBERS | GENDER DISTRIBUTION                |              |  |
|------------------|-----|-----------------------------------------------|------------------------------------|--------------|--|
|                  |     | MORE NEW MEMBERS                              | MALE                               | 647 (66.50%) |  |
|                  |     |                                               | FEMALE                             | 326 (33.50%) |  |
| DROPPED MEMBERS  |     |                                               | NON BINARY                         | 0 (0.00%)    |  |
|                  |     |                                               | PREFER NOT TO ANSWER               | 0 (0.00%)    |  |
| DECEASED         | 16  |                                               |                                    |              |  |
| CLUB CANCELLED   | 0   | CLICK HERE FOR CUMULATIVE                     | TOTAL FAMILY UNIT MEMBERS          | 178          |  |
| OTHER            | 125 | MEMBERSHIP DATA                               |                                    |              |  |
| TOTAL            | 141 |                                               | FAMILY MEMBERS PAYING HALF DUES 91 |              |  |
|                  |     |                                               |                                    |              |  |

## LOCATION ALABAMA District 34 A

| Clubs RESULTS FOR 2021-2022 |   |   |   | Members RESULTS FOR 2021-2022 |    |    |    |
|-----------------------------|---|---|---|-------------------------------|----|----|----|
|                             |   |   |   |                               |    |    |    |
| JULY/AUG/SEPT               | 0 | 0 | 0 | JULY/AUG/SEPT                 | 50 | 24 | 41 |
| OCT/NOV/DEC                 | 1 | 0 | 0 | OCT/NOV/DEC                   | 0  | 26 | 29 |
| JAN/FEB/MAR                 | 1 | 0 | 0 | JAN/FEB/MAR                   | 75 | 19 | 71 |
| APR/MAY/JUNE                | 0 | 0 | 0 | APR/MAY/JUNE                  | 0  | 0  | 0  |