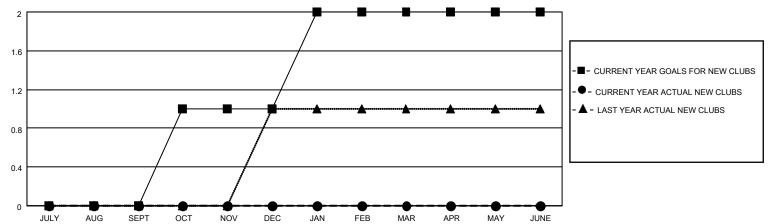

## GOALS AND ACTUAL NEW CLUBS CUMULATIVE

## LOCATION ALABAMA District 34 A

| Clubs RESULTS FOR 2021-2022 |   |   |   | Members RESULTS FOR 2021-2022 |    |    |    |
|-----------------------------|---|---|---|-------------------------------|----|----|----|
|                             |   |   |   |                               |    |    |    |
| JULY/AUG/SEPT               | 0 | 0 | 0 | JULY/AUG/SEPT                 | 50 | 24 | 41 |
| OCT/NOV/DEC                 | 1 | 0 | 0 | OCT/NOV/DEC                   | 0  | 26 | 29 |
| JAN/FEB/MAR                 | 1 | 0 | 0 | JAN/FEB/MAR                   | 75 | 19 | 71 |
| APR/MAY/JUNE                | 0 | 0 | 0 | APR/MAY/JUNE                  | 0  | 0  | 0  |